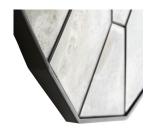

## CALLEN MIRROR

The Callen Mirror delivers dramatic depth and dimension. A unique geometric pattern surrounds the hexagon-shaped glass center creating a reflective tortoiseshell appearance. Framed in natural iron the heavily antiqued outer mirrored panels provide warm and cool tones that accentuate a more lightly antiqued and functional central mirror. Security cleat hanging hardware allows for horizontal and vertical display. finish

### <u>APPEARANCE</u>

Material Iron, Mirror

Finish Antiqued Mirror, Speckled Antique

Mirror

Finish Will Vary true Top Coat/Sealant false

DIMENSIONS

Mirror Size H: 19 IN, W: 16 IN