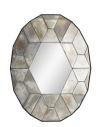

## CALLEN MIRROR

The Callen Mirror delivers dramatic depth and dimension. A unique geometric pattern surrounds the hexagon-shaped glass center creating a reflective tortoiseshell appearance. Framed in natural iron the heavily antiqued outer mirrored panels provide warm and cool tones that accentuate a more lightly antiqued and functional central mirror. Security cleat hanging hardware allows for horizontal and vertical display. finish

### <u>APPEARANCE</u>

Material Iron, Mirror

Finish Antiqued Mirror, Speckled Antique

Mirror

Finish Will Vary true Top Coat/Sealant false

DIMENSIONS

Mirror Size H: 19 IN, W: 16 IN