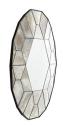

## CALLEN MIRROR

The Callen Mirror delivers dramatic depth and dimension. A unique geometric pattern surrounds the hexagon-shaped glass center creating a reflective tortoiseshell appearance. Framed in natural iron the heavily antiqued outer mirrored panels provide warm and cool tones that accentuate a more lightly antiqued and functional central mirror. Security cleat hanging hardware allows for horizontal and vertical display. finish

### <u>APPEARANCE</u>

Material Iron, Mirror

Finish Antiqued Mirror, Speckled Antique

Mirror

Finish Will Vary true Top Coat/Sealant false

DIMENSIONS

Mirror Size H: 19 IN, W: 16 IN