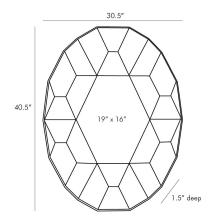

## CALLEN MIRROR

The Callen Mirror delivers dramatic depth and dimension. A unique geometric pattern surrounds the hexagon-shaped glass center creating a reflective tortoiseshell appearance. Framed in natural iron the heavily antiqued outer mirrored panels provide warm and cool tones that accentuate a more lightly antiqued and functional central mirror. Security cleat hanging hardware allows for horizontal and vertical display. finish

### <u>APPEARANCE</u>

Material Iron, Mirror

Finish Antiqued Mirror, Speckled Antique

Mirror

Finish Will Vary true Top Coat/Sealant false

DIMENSIONS

Mirror Size H: 19 IN, W: 16 IN