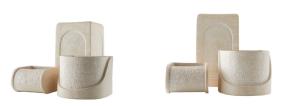

## CALLIE PLANTERS, SET OF 3

AVS07

lvory Contract Suitable As Is Ancient Greek columns inform the clean lines of classical terra cotta planters. Adorned with arched details and glazed in ivory, the carefully crafted finish lends an organic feel to each rigid structure. Designed with a clear rubber stopper at each base to provide an elegant home for greenery or flowers. Finish will vary.