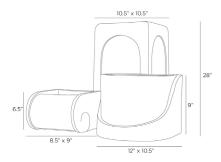

## CALLIE PLANTERS, SET OF 3

AVS07

lvory Contract Suitable As Is Ancient Greek columns inform the clean lines of classical terra cotta planters. Adorned with arched details and glazed in ivory, the carefully crafted finish lends an organic feel to each rigid structure. Designed with a clear rubber stopper at each base to provide an elegant home for greenery or flowers. Finish will vary.

## DIMENSIONS

Foot Print Large Foot Print Medium Foot Print Small Large Set Opening Carved Clear, Ivory true false

Terracotta

17.5 Dia: 10.50 IN W: 12, D: 10.5 W: 8.5 IN, D: 9 IN 8.00