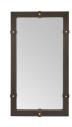

## CAMBRIDGE MIRROR

WMC02 H: 36.5 IN, W: 20.5 IN, D: 2 IN English Bronze Contract Suitable As Is A highly polished frame finished in English bronze iron is accented with antique brass cuff details for industrial yet elegant allure. Designed to be hung horizontally or vertically, this minimal style is finished with a cleat at the back for secure hanging.

#### APPEARANCE

Material Iron, Mirror

Finish Antique Brass, Plain

Top Coat/Sealant false

DIMENSIONS

Mirror Size H: 31.5 IN, W: 15.5 IN