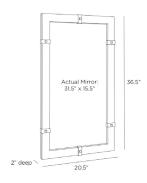

## CAMBRIDGE MIRROR

WMC02 H: 36.5 IN, W: 20.5 IN, D: 2 IN English Bronze Contract Suitable As Is A highly polished frame finished in English bronze iron is accented with antique brass cuff details for industrial yet elegant allure. Designed to be hung horizontally or vertically, this minimal style is finished with a cleat at the back for secure hanging.

#### APPEARANCE

Material Iron, Mirror

Finish Antique Brass, Plain

Top Coat/Sealant false

DIMENSIONS

Mirror Size H: 31.5 IN, W: 15.5 IN