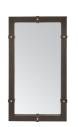

## CAMBRIDGE MIRROR

WMC02 H: 36.5 IN, W: 20.5 IN, D: 2 IN English Bronze Contract Suitable As Is A highly polished frame finished in English bronze iron is accented with antique brass cuff details for industrial yet elegant allure. Designed to be hung horizontally or vertically, this minimal style is finished with a cleat at the back for secure hanging.

#### APPEARANCE

Material Iron, Mirror

Finish Antique Brass, Plain

Top Coat/Sealant false

DIMENSIONS

Mirror Size H: 31.5 IN, W: 15.5 IN