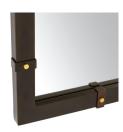

## CAMBRIDGE MIRROR

WMC02 H: 36.5 IN, W: 20.5 IN, D: 2 IN English Bronze Contract Suitable As Is A highly polished frame finished in English bronze iron is accented with antique brass cuff details for industrial yet elegant allure. Designed to be hung horizontally or vertically, this minimal style is finished with a cleat at the back for secure hanging.

#### ADDITIONAL INFO

Features T-Screw Hardware Included Hanger Position Vertical & Horizontal Hanger Type Security Cleat

Hanger Size 12"

CONTRACT

Contract Suitable true