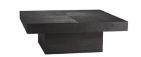

#### 5568

H: 14 IN, W: 39.5 IN, D: 39.5 IN

Soft Black

Contract Recommendations: Adding a lacquer coating provides additional pro-

Inspired by the rich rustic quality of our Scout Side Table we've designed a cocktail version in its image--crafted from blackened wood which is first sandblasted to give an intense charred wood finish that you can see and feel. The top uniquely has an added brushed texture and a slight gloss is achieved from a final wax coat delivering a modern polish. The large-scale top extends over the base to create a floating effect--a great

#### APPEARANCE

Material Wood Material Type Mango

Finish Sandblasted Soft Black Waxed

Top Coat/Sealant false