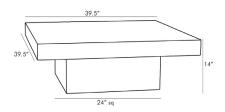

#### 5568

H: 14 IN, W: 39.5 IN, D: 39.5 IN

Soft Black

Contract Recommendations: Adding a lacquer coating provides additional pro-

Inspired by the rich rustic quality of our Scout Side Table we've designed a cocktail version in its image--crafted from blackened wood which is first sandblasted to give an intense charred wood finish that you can see and feel. The top uniquely has an added brushed texture and a slight gloss is achieved from a final wax coat delivering a modern polish. The large-scale top extends over the base to create a floating effect--a great

### DIMENSIONS

Foot Print W: 24 IN, D: 24 IN

Table Top H: 4 IN