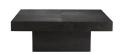

#### 5568

H: 14 IN, W: 39.5 IN, D: 39.5 IN

Soft Black

Contract Recommendations: Adding a lacquer coating provides additional pro-

Inspired by the rich rustic quality of our Scout Side Table we've designed a cocktail version in its image--crafted from blackened wood which is first sandblasted to give an intense charred wood finish that you can see and feel. The top uniquely has an added brushed texture and a slight gloss is achieved from a final wax coat delivering a modern polish. The large-scale top extends over the base to create a floating effect--a great

#### APPEARANCE

Material Wood Material Type Mango

Finish Sandblasted Soft Black Waxed

Top Coat/Sealant false