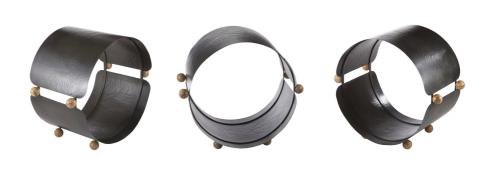

# **CANNON LOG HOLDER**

A traditional log holder is updated in hammered, blackened iron. Its oversized circular profile acts as enclosed storage, while contrasting spacers of sienna marble add an element of surprise. Finished with marble feet, its modernist silhouette is a work of functional art for any hearth. Finish will vary.