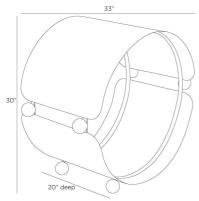

### **DIMENSIONS**

Opening

Foot Print W: 16 IN, D: 15.5 IN

H: 28.5 IN, W: 27.5 IN, D: 20 IN,

Dia: 27.50 IN