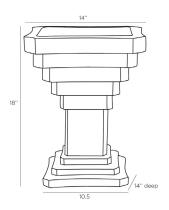

# CANTILEVER LARGE PLANTER

CELERIE KEMBLE

DC5000 H: 18 IN, W: 14 IN, D: 14 IN Travertine Contract Suitable As Is A softly stepped planter in travertine-toned concrete is elevated with a pedestal shape to boost your decor. Pair with its smaller version for a stately look. Finish will vary.

#### DIMENSIONS

Foot Print Opening W: 10.5 IN, D: 10.5 IN W: 11 IN, D: 11 IN