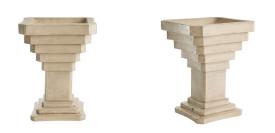

# CANTILEVER LARGE PLANTER

CELERIE KEMBLE

DC5000 H: 18 IN, W: 14 IN, D: 14 IN Travertine Contract Suitable As Is A softly stepped planter in travertine-toned concrete is elevated with a pedestal shape to boost your decor. Pair with its smaller version for a stately look. Finish will vary.