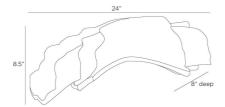

# CARNEGIE SCULPTURE

ASC23 H: 8.5 IN, W: 24 IN, D: 8 IN, Ivory Contract Suitable As Is A gestural sculpture of ivory ricestone cokmposite is carved to resemble a gathered bolt of fabric. The Carnegie is an elegant accent alone or displayed as a modernist centerpiece with a floral arrangement across the rippling form. Finish will vary.

#### DIMENSIONS

Foot Print W: 20 IN, D: 3.5 IN