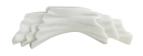

# CARNEGIE SCULPTURE

ASC23 H: 8.5 IN, W: 24 IN, D: 8 IN, Ivory Contract Suitable As Is A gestural sculpture of ivory ricestone cokmposite is carved to resemble a gathered bolt of fabric. The Carnegie is an elegant accent alone or displayed as a modernist centerpiece with a floral arrangement across the rippling form. Finish will vary.