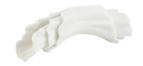

# CARNEGIE SCULPTURE

ASC23 H: 8.5 IN, W: 24 IN, D: 8 IN, Ivory Contract Suitable As Is A gestural sculpture of ivory ricestone cokmposite is carved to resemble a gathered bolt of fabric. The Carnegie is an elegant accent alone or displayed as a modernist centerpiece with a floral arrangement across the rippling form. Finish will vary.