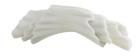

# CARNEGIE SCULPTURE

ASC23 H: 8.5 IN, W: 24 IN, D: 8 IN, Ivory Contract Suitable As Is A gestural sculpture of ivory ricestone cokmposite is carved to resemble a gathered bolt of fabric. The Carnegie is an elegant accent alone or displayed as a modernist centerpiece with a floral arrangement across the rippling form. Finish will vary.