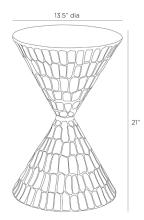

# ARTERIORS

## CASTANZA ACCENT TABLE









Our cast aluminum accent table is dynamically tapered and finished with a hammered, feathered texture and shining antique brass finish. With a shape inspired by an hourglass, the substantial base and smooth top were designed to enhance any seating area with texture and shine. Finish will vary.

#### APPEARANCE

Material Aluminum
Material Type Cast
Finish Will Vary true
Top Coat/Sealant true

# **DIMENSIONS**

Foot Print Dia: 13.50 IN Diagonal Dimension 25 IN

### SHIPPING

Product Weight 18 LBS Gross Weight 1 27.12 LBS

Shipping Box 1 H: 19 IN, L: 19 IN, W: 23.5 IN

#### CONTRACT

Contract Suitable Adding a lacquer coating provides

additional protection