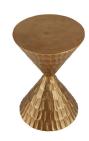

## CASTANZA ACCENT TABLE

Our cast aluminum accent table is dynamically tapered and finished with a hammered, feathered texture and shining antique brass finish. With a shape inspired by an hourglass, the substantial base and smooth top were designed to enhance any seating area with texture and shine. Finish will vary.

#### APPEARANCE

Material Aluminum
Material Type Cast
Finish Will Vary true
Top Coat/Sealant true