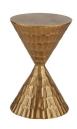

## CASTANZA ACCENT TABLE

Our cast aluminum accent table is dynamically tapered and finished with a hammered, feathered texture and shining antique brass finish. With a shape inspired by an hourglass, the substantial base and smooth top were designed to enhance any seating area with texture and shine. Finish will vary.

#### APPEARANCE

Material Aluminum
Material Type Cast
Finish Will Vary true
Top Coat/Sealant true