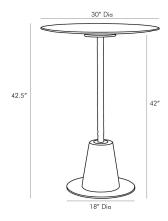

# CELESTE PUB TABLE

H: 42.5 IN, Dia: 30.00 IN

White

Contract Recommendations: Natural stone requires periodic sealing

#### DIMENSIONS

Foot Print Dia: 18.00 IN

Table Top H: 0.5 IN, Dia: 30.00 IN

We took the ever-popular design of our Celeste Accent Table and updated it with a solid white marble top and base and a fixed-position black iron leg, to create this pub table version. The beveled edges of the marble top add depth to the slight veining that moves freely across the surface. Though larger in size, this table has a small footprint like its predecessor, making it a great piece for small space.