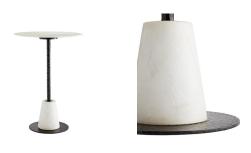

### <u>APPEARANCE</u>

Material Iron, Marble
Finish Black
Finish Will Vary true
Top Coat/Sealant false

#### DIMENSIONS

Foot Print Dia: 18.00 IN

Table Top H: 0.5 IN, Dia: 30.00 IN

We took the ever-popular design of our Celeste Accent Table and updated it with a solid white marble top and base and a fixed-position black iron leg, to create this pub table version. The beveled edges of the marble top add depth to the slight veining that moves freely across the surface. Though larger in size, this table has a small footprint like its predecessor, making it a great piece for small space.