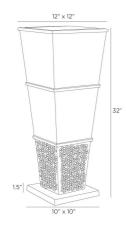

# CHAPARRAL PLANTER

AVI06 H: 32 IN, W: 12 IN, D: 12 IN, Bronze Contract Suitable As Is

Inspired by the entryways of ancient ceremonial buildings, our impactful aluminum planter pairs bronze and antique brass finishes. Possessing bold geometric lines, it is adorned with gauging details around the bottom band. Includes a polished nickel stainless steel liner with a drainage hole. Finish will vary.

#### DIMENSIONS

Base Foot Print Opening Aluminum, Stainless Steel Bronze, Antique Brass, Polished Nickel Yes Yes

H: 1.5 IN, W: 10 IN, D: 10 IN W: 10 IN, D: 10 IN W: 11 IN, D: 11 IN