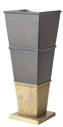

# CHAPARRAL PLANTER

AVI06 H: 32 IN, W: 12 IN, D: 12 IN, Bronze Contract Suitable As Is

Inspired by the entryways of ancient ceremonial buildings, our impactful aluminum planter pairs bronze and antique brass finishes. Possessing bold geometric lines, it is adorned with gauging details around the bottom band. Includes a polished nickel stainless steel liner with a drainage hole. Finish will vary.