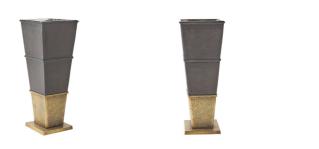

# CHAPARRAL PLANTER

AVI06 H: 32 IN, W: 12 IN, D: 12 IN, Bronze Contract Suitable As Is

Inspired by the entryways of ancient ceremonial buildings, our impactful aluminum planter pairs bronze and antique brass finishes. Possessing bold geometric lines, it is adorned with gauging details around the bottom band. Includes a polished nickel stainless steel liner with a drainage hole. Finish will vary.