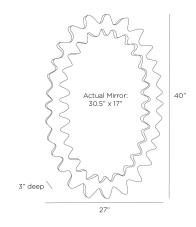

## CICADA MIRROR

Recalling dynamic natural forms, a mango wood frame ebbs and flows around a sleek oval mirror. Carved and sandblasted in wave-like undulations, it was designed to be equally pleasing when hung vertically or horizontally. Cleat attachment for secure hanging. Finish will vary.

## <u>APPEAR</u>ANCE

Material Mango Wood, Mirror

Finish Plain
Finish Will Vary true
Top Coat/Sealant false

DIMENSIONS

Mirror Size H: 30.5 IN, W: 17 IN

<u>SHIPPING</u>

Shipping Requirements TruckShip Product Weight 25.5 LBS Gross Weight 1 33 LBS