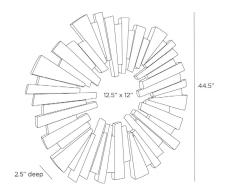

# COSMO PLAQUE

WPI02

H: 40.5 IN, W: 44.5 IN, Dia: 44.50 IN, D: 2.5

Sandblasted Limewash

Contract Recommendations: Add Security Cleat

A sandblasted round of lime-washed mango wood adds an explosive impact to any wall. Crafted with a stacked sunburst shape to add dimension and laminated for durability, this chic accessory can be displayed all four ways. A D-ring attachment assures secure hanging. Finish will vary.

## APPEARANCE

Material Mango Wood Material Type Sandblasted

Finish Will Vary true Top Coat/Sealant false

**DIMENSIONS** 

Opening H: 12.5, W: 12, Dia: 12.00, D: 2.5