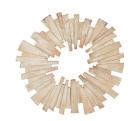

# COSMO PLAQUE

WPI02

H: 40.5 IN, W: 44.5 IN, Dia: 44.50 IN, D: 2.5

Sandblasted Limewash

Contract Recommendations: Add Security Cleat

A sandblasted round of lime-washed mango wood adds an explosive impact to any wall. Crafted with a stacked sunburst shape to add dimension and laminated for durability, this chic accessory can be displayed all four ways. A D-ring attachment assures secure hanging. Finish will vary.