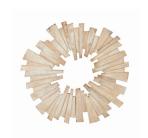

# COSMO PLAQUE

WPI02

H: 40.5 IN, W: 44.5 IN, Dia: 44.50 IN, D: 2.5

Sandblasted Limewash

Contract Recommendations: Add Security Cleat

A sandblasted round of lime-washed mango wood adds an explosive impact to any wall. Crafted with a stacked sunburst shape to add dimension and laminated for durability, this chic accessory can be displayed all four ways. A D-ring attachment assures secure hanging. Finish will vary.