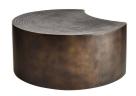

# **CULLEN COFFEE TABLE**

FCI14 H: 17.5 IN, W: 36 IN, D: 31.5 IN, Antique Bronze Inspired by celestial forms, an antique bronze iron cocktail table is dynamic on its own, playful when staged in a pair. Recalling the found colors and textures of antiquities, the extruded eclipse form features textural rings that enhance its natural sheen. Polished brass-plated iron base.