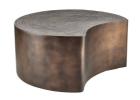

# **CULLEN COFFEE TABLE**

FCI14 H: 17.5 IN, W: 36 IN, D: 31.5 IN, Antique Bronze Inspired by celestial forms, an antique bronze iron cocktail table is dynamic on its own, playful when staged in a pair. Recalling the found colors and textures of antiquities, the extruded eclipse form features textural rings that enhance its natural sheen. Polished brass-plated iron base.