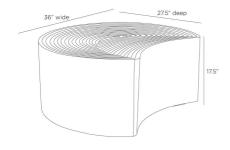

# **CULLEN COFFEE TABLE**

FCI14 H: 17.5 IN, W: 36 IN, D: 31.5 IN, Antique Bronze Inspired by celestial forms, an antique bronze iron cocktail table is dynamic on its own, playful when staged in a pair. Recalling the found colors and textures of antiquities, the extruded eclipse form features textural rings that enhance its natural sheen. Polished brass-plated iron base.

#### **DIMENSIONS**

Foot Print W: 36 IN, D: 31.5 IN

Diagonal Dimension 40 IN