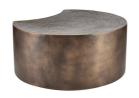

# **CULLEN COFFEE TABLE**

FCI14 H: 17.5 IN, W: 36 IN, D: 31.5 IN, Antique Bronze Inspired by celestial forms, an antique bronze iron cocktail table is dynamic on its own, playful when staged in a pair. Recalling the found colors and textures of antiquities, the extruded eclipse form features textural rings that enhance its natural sheen. Polished brass-plated iron base.