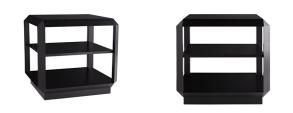

## DANI END TABLE

5604 H: 24.5 IN, W: 26.5 IN, D: 24.5 IN Ebony Contract Suitable As Is A contemporary design constructed with natural materials the Dani finds balance in style and function. Walnut in an ebony finish is crafted in an angular fashion inspired by the many facets of emerald cut stones. The open form plays on the symmetryof its geometric arrangement creating a striking visual aesthetic that is sure to catch one's eye. This three-shelf structure is the perfect platform for curated collections of