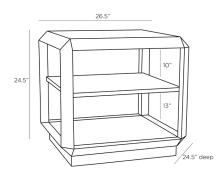

## DANI END TABLE

5604 H: 24.5 IN, W: 26.5 IN, D: 24.5 IN Ebony Contract Suitable As Is A contemporary design constructed with natural materials the Dani finds balance in style and function. Walnut in an ebony finish is crafted in an angular fashion inspired by the many facets of emerald cut stones. The open form plays on the symmetryof its geometric arrangement creating a striking visual aesthetic that is sure to catch one's eye. This three-shelf structure is the perfect platform for curated collections of

#### DIMENSIONS

Foot Print Table Top W: 20 IN, D: 20 IN W: 22 IN, D: 20 IN

Walnut

Ebony

false