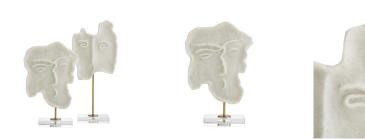

## APPEARANCE

Material Material Type Finish Finish Will Vary Top Coat/Sealant Crystal, Ricestone, Steel Composite Antique Brass, Clear true false

DIMENSIONS Foot Print

W: 4 IN, D: 4 IN

Inspired by the abstract faces that defined Picasso's artistic career these sculptures are just as artistically daring and defiant. White ricestone is extraordinarily carved leaving the onlooker awe-struck each time they are admired. A thin antique brass pillar extends from a luxe clear crystal base to showcase this striking set. A true work of art for any style space.