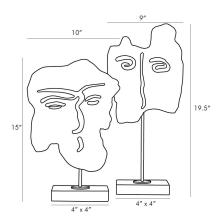

## APPEARANCE

Material Material Type Finish Finish Will Vary Top Coat/Sealant Crystal, Ricestone, Steel Composite Antique Brass, Clear true false

DIMENSIONS Foot Print

W: 4 IN, D: 4 IN

Inspired by the abstract faces that defined Picasso's artistic career these sculptures are just as artistically daring and defiant. White ricestone is extraordinarily carved leaving the onlooker awe-struck each time they are admired. A thin antique brass pillar extends from a luxe clear crystal base to showcase this striking set. A true work of art for any style space.