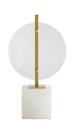

## DAVIDSON SCULPTURE

9230 H: 14.5 IN, W: 8 IN, D: 4 IN Clear Contract Suitable As Is A modern study in geometric forms and mixed materials the Davidson delivers a simple sophisticated element to the space it occupies. A clear crystal disk is suspended by a thin antique brass pillar creating a striking visual contrast. A white marble base allows this piece to show like a sculptural work of art. Pair with the Davenport to create a more artistic narrative. finish will vary.

#### APPEARANCE

Material Crystal, Snow Marble, Steel Finish Antique Brass, White

Finish Will Vary true Top Coat/Sealant false