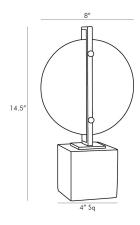

## DAVIDSON SCULPTURE

9230 H: 14.5 IN, W: 8 IN, D: 4 IN Clear Contract Suitable As Is A modern study in geometric forms and mixed materials the Davidson delivers a simple sophisticated element to the space it occupies. A clear crystal disk is suspended by a thin antique brass pillar creating a striking visual contrast. A white marble base allows this piece to show like a sculptural work of art. Pair with the Davenport to create a more artistic narrative. finish will vary.

### DIMENSIONS

Foot Print W: 4 IN, D: 4 IN