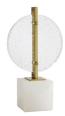

## DAVIDSON SCULPTURE

9230 H: 14.5 IN, W: 8 IN, D: 4 IN Clear Contract Suitable As Is A modern study in geometric forms and mixed materials the Davidson delivers a simple sophisticated element to the space it occupies. A clear crystal disk is suspended by a thin antique brass pillar creating a striking visual contrast. A white marble base allows this piece to show like a sculptural work of art. Pair with the Davenport to create a more artistic narrative. finish will vary.

#### APPEARANCE

Material Crystal, Snow Marble, Steel Finish Antique Brass, White

Finish Will Vary true Top Coat/Sealant false