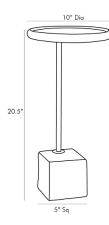

# DAVIES ACCENT TABLE

4805 H: 20.5 IN, Dia: 10.00 IN White Contract Recommendations: Natural stone requires periodic sealing

# DIMENSIONS

Foot Print Table Top W: 5 IN, D: 5 IN H: 1 IN, Dia: 10.00 IN A perfect piece for impromptu parties this accent table is simple in form and functional by design. A smooth solid oak top in a smoke finish is supported by a bronze iron pillar and is showcased on a sandblasted white marble base. A cantilevered lipsurrounds the top's edge making it a great drinks table that can easily overlap a chair or sofa. Finish and marble may vary.