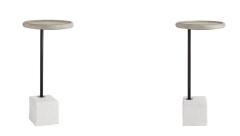

# DIMENSIONS

Foot Print Table Top W: 5 IN, D: 5 IN H: 1 IN, Dia: 10.00 IN A perfect piece for impromptu parties this accent table is simple in form and functional by design. A smooth solid oak top in a smoke finish is supported by a bronze iron pillar and is showcased on a sandblasted white marble base. A cantilevered lipsurrounds the top's edge making it a great drinks table that can easily overlap a chair or sofa. Finish and marble may vary.