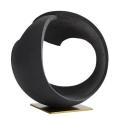

## DAWSON SCULPTURE

H: 13 IN, Dia: 11.50 IN

Charcoal

Contract Suitable As Is

Material Ricestone, Steel
Material Type Composite
Finish Antique Brass

Finish Will Vary true Top Coat/Sealant false

DIMENSIONS

Foot Print W: 6 IN, D: 6 IN

Sweeping curves reflect the volatile and peaceful movements of oceanic currents in this orb-like structure. Its abstract open-form profile is constructed of ricestone in a charcoal finish that is reminiscent of lava stone. A thin antique brass embellishments that trace part of its silhouette. Showcase on a console or étagère and let this sculpture be a representation of what's to come.