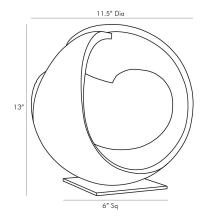

## DAWSON SCULPTURE

H: 13 IN, Dia: 11.50 IN

Charcoal

Contract Suitable As Is

Material Ricestone, Steel
Material Type Composite
Finish Antique Brass

Finish Will Vary true Top Coat/Sealant false

DIMENSIONS

Foot Print W: 6 IN, D: 6 IN

Sweeping curves reflect the volatile and peaceful movements of oceanic currents in this orb-like structure. Its abstract open-form profile is constructed of ricestone in a charcoal finish that is reminiscent of lava stone. A thin antique brass embellishments that trace part of its silhouette. Showcase on a console or étagère and let this sculpture be a representation of what's to come.