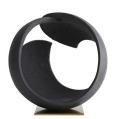

## DAWSON SCULPTURE

H: 13 IN, Dia: 11.50 IN

Charcoal

Contract Suitable As Is

Material Ricestone, Steel
Material Type Composite
Finish Antique Brass

Finish Will Vary true Top Coat/Sealant false

DIMENSIONS

Foot Print W: 6 IN, D: 6 IN

Sweeping curves reflect the volatile and peaceful movements of oceanic currents in this orb-like structure. Its abstract open-form profile is constructed of ricestone in a charcoal finish that is reminiscent of lava stone. A thin antique brass embellishments that trace part of its silhouette. Showcase on a console or étagère and let this sculpture be a representation of what's to come.