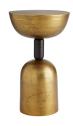

## DAX ACCENT TABLE

4797

H: 20 IN, Dia: 12.00 IN

Antique Brass

Contract Recommendations: Adding a lacquer coating provides additional pro-

Pique interest in a space with the sculptural design of this petite accent table. The foundation of the geometric form is composed of cast aluminum with a half-dome top and a bell-shaped bottom—joined together by a capsule center in a totem-esquefashion. An antique brass finish with a bronze accent elevates this simple yet visually stunning table that is perfect for resting drinks sofa-side.

## APPEARANCE

Material Aluminum

Finish Antique Brass, Bronze

Finish Will Vary true Top Coat/Sealant false

DIMENSIONS

Foot Print Dia: 8.00 IN