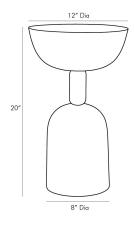

## DAX ACCENT TABLE

4797

H: 20 IN, Dia: 12.00 IN

Antique Brass

Contract Recommendations: Adding a lacquer coating provides additional pro-

Pique interest in a space with the sculptural design of this petite accent table. The foundation of the geometric form is composed of cast aluminum with a half-dome top and a bell-shaped bottom—joined together by a capsule center in a totem-esquefashion. An antique brass finish with a bronze accent elevates this simple yet visually stunning table that is perfect for resting drinks sofa-side.

## APPEARANCE

Material Aluminum

Finish Antique Brass, Bronze

Finish Will Vary true Top Coat/Sealant false

DIMENSIONS

Foot Print Dia: 8.00 IN