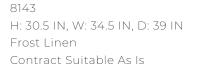

#### DIMENSIONS

Arm Yardage To Reupholster 3.5 Seat Back Height Seat Seat Height Seat

H: 24 IN 16 I N W: 27 IN, D: 23 IN 17 IN W: 27 IN, D: 23 IN

Blackened Iron, Frost

Iron, Linen

false

## CONTRACT

| Contract Suitable          | true                       |
|----------------------------|----------------------------|
| Contract Textile Suitabil- | Low Traffic/Private Spaces |
| ity                        |                            |
| Swatch Number              | L19SW                      |