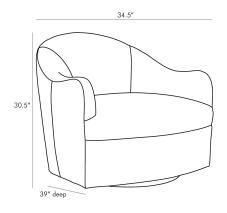

#### DIMENSIONS

Arm Yardage To Reupholster 3.5 Seat Back Height Seat Seat Height Seat

H: 24 IN 16 I N W: 27 IN, D: 23 IN 17 IN W: 27 IN, D: 23 IN

Blackened Iron, Frost

Iron, Linen

false