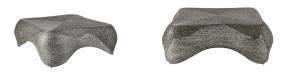

## DEWALT COCKTAIL TABLE

FCS10 H: 17 IN, W: 41 IN, D: 41 IN Graphite Contract Suitable As Is Formed of galvanized iron in a graphite shade, this table plays with transparency in an intriguing fashion. Designed to undulate around the entire structure, its webbed texture recalls the curves of a transparent jellyfish.