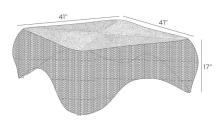

## DEWALT COCKTAIL TABLE

FCS10 H: 17 IN, W: 41 IN, D: 41 IN Graphite Contract Suitable As Is Formed of galvanized iron in a graphite shade, this table plays with transparency in an intriguing fashion. Designed to undulate around the entire structure, its webbed texture recalls the curves of a transparent jellyfish.

### DIMENSIONS

Foot Print Bevel Clearance Diagonal Dimension W: 41 IN, D: 41 IN

Galvanized

7.5" 44.5 IN

Iron

false