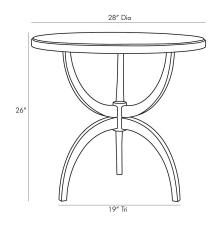

## DOREY END TABLE

5607

H: 26 IN, Dia: 28.00 IN

Smoke

Contract Recommendations: Adding a lacquer coating provides additional pro-

This end table draws inspiration from the swooping lines of diamond prong settings that oh-so-elegantly present those faceted crystal structures. Crafted from solid oak and oak veneer in a smoke finish lending a sultry sensibility to its exquisiteform and organic composition this piece delivers stylish stability that is unmatched. A functional accent that works in a variety of settings.

## DIMENSIONS

Foot Print W: 19 IN, D: 19 IN
Table Top H: 1.5 IN, Dia: 28.00 IN