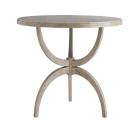

## DOREY END TABLE

5607

H: 26 IN, Dia: 28.00 IN

Smoke

Contract Recommendations: Adding a lacquer coating provides additional pro-

This end table draws inspiration from the swooping lines of diamond prong settings that oh-so-elegantly present those faceted crystal structures. Crafted from solid oak and oak veneer in a smoke finish lending a sultry sensibility to its exquisiteform and organic composition this piece delivers stylish stability that is unmatched. A functional accent that works in a variety of settings.

#### APPEARANCE

Material Oak
Finish Smoke
Finish Will Vary true
Top Coat/Sealant false