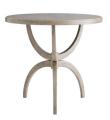

## DOREY END TABLE

5607

H: 26 IN, Dia: 28.00 IN

Smoke

Contract Recommendations: Adding a lacquer coating provides additional pro-

This end table draws inspiration from the swooping lines of diamond prong settings that oh-so-elegantly present those faceted crystal structures. Crafted from solid oak and oak veneer in a smoke finish lending a sultry sensibility to its exquisiteform and organic composition this piece delivers stylish stability that is unmatched. A functional accent that works in a variety of settings.

#### APPEARANCE

Material Oak
Finish Smoke
Finish Will Vary true
Top Coat/Sealant false