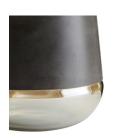

## DUNCAN TALL HURRICANE

4783 H: 16.5 IN, Dia: 8.00 IN Smoke Luster Contract Suitable As Is

<u>APPEARANCE</u>

Material Glass, Leather
Finish Graphite
Finish Will Vary true
Top Coat/Sealant false

DIMENSIONS

Foot Print Dia: 4.50 IN

The Duncan steers you into the direction of distinguished design and timeless style. Smoke luster glass is accompanied by graphite leather with intricate stitchwork inspired by vintage steering wheels in cars that once ruled the roads. This versatile hurricane is watertight allowing it to function as a vase or candleholder. Great for adding a slightly masculine touch to a space. Finish and leather may vary.