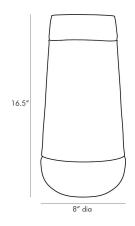

## DUNCAN TALL HURRICANE

4783 H: 16.5 IN, Dia: 8.00 IN Smoke Luster Contract Suitable As Is

<u>APPEARANCE</u>

Material Glass, Leather
Finish Graphite
Finish Will Vary true
Top Coat/Sealant false

DIMENSIONS

Foot Print Dia: 4.50 IN

The Duncan steers you into the direction of distinguished design and timeless style. Smoke luster glass is accompanied by graphite leather with intricate stitchwork inspired by vintage steering wheels in cars that once ruled the roads. This versatile hurricane is watertight allowing it to function as a vase or candleholder. Great for adding a slightly masculine touch to a space. Finish and leather may vary.