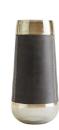

## DUNCAN TALL HURRICANE

4783 H: 16.5 IN, Dia: 8.00 IN Smoke Luster Contract Suitable As Is

<u>APPEARANCE</u>

Material Glass, Leather
Finish Graphite
Finish Will Vary true
Top Coat/Sealant false

DIMENSIONS

Foot Print Dia: 4.50 IN

The Duncan steers you into the direction of distinguished design and timeless style. Smoke luster glass is accompanied by graphite leather with intricate stitchwork inspired by vintage steering wheels in cars that once ruled the roads. This versatile hurricane is watertight allowing it to function as a vase or candleholder. Great for adding a slightly masculine touch to a space. Finish and leather may vary.