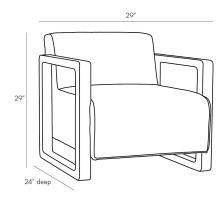

### DJ8079

H: 27 IN, W: 29 IN, D: 32 IN Fieldstone Gray Linen, Smoke Contract Suitable As Is The Duran chair is simple, elegant and strong. The deep seat, upholstered in a fieldstone grey linen, is complemented by a curved shelter frame featuring a beautifully cerused smoke gray wood finish. Its versatile style allows this piece to function in both formal and casual settings.

## **DIMENSIONS**

Arm H: 23.5 IN, W: 2.5 IN
Foot Print W: 29 IN, D: 32 IN
Seat W: 24.5 IN, D: 23.5 IN

Seat Height 16 IN

Seat W: 24.5 IN, D: 23.5 IN

Yardage To Reupholster 6