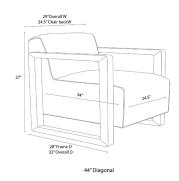

#### DJ8070

H: 27 IN, W: 29 IN, D: 32 IN Fossil Tweed, Black Cerused Contract Suitable As Is The Duran Chair is simple, elegant and strong. The deep seat is complemented by a curved shelter frame featuring a beautifully cerused black wood. Covered in Fossil Tweed.

#### **DIMENSIONS**

 Arm
 H: 23.5 IN, W: 2.5 IN

 Foot Print
 W: 29 IN, D: 32 IN

 Seat
 W: 24 IN, D: 23.5 IN

Seat Height 16 IN

Seat W: 24 IN, D: 23.5 IN

Yardage To Reupholster 6