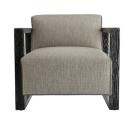

#### DJ8070

H: 27 IN, W: 29 IN, D: 32 IN Fossil Tweed, Black Cerused Contract Suitable As Is The Duran Chair is simple, elegant and strong. The deep seat is complemented by a curved shelter frame featuring a beautifully cerused black wood. Covered in Fossil Tweed.