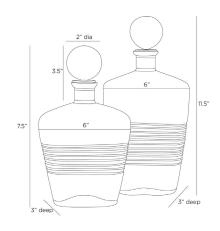

# EAVES DECANTERS, SET OF 2

ARI14

Clear

Contract Suitable As Is

Reminiscent of classic mid-century barware, our Eaves decanters are crafted of clear leaded glass adorned with etched accents. Bengal marble stoppers accent the narrow necks. Finish will vary.

#### DIMENSIONS

1

Foot Print Large W: 4 IN, D: 2.5 IN W: 4 IN, D: 2.5 IN

Large Set Opening 1.00 Small Set Opening 1.00