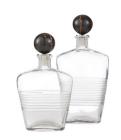

# EAVES DECANTERS, SET OF 2

ARI14

Clear

Contract Suitable As Is

Reminiscent of classic mid-century barware, our Eaves decanters are crafted of clear leaded glass adorned with etched accents. Bengal marble stoppers accent the narrow necks. Finish will vary.