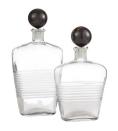

# EAVES DECANTERS, SET OF 2

ARI14

Clear

Contract Suitable As Is

Reminiscent of classic mid-century barware, our Eaves decanters are crafted of clear leaded glass adorned with etched accents. Bengal marble stoppers accent the narrow necks. Finish will vary.