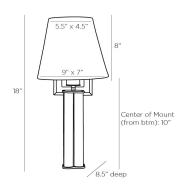

#### DIMENSIONS

Center Of Mount From Btm Shade

10 IN

Backplate Mount Top: 4.5 IN, Top: 5.5 IN, D: 7 IN, W: 9 IN, Side: 8 IN H: 6 IN, W: 5 IN, D: 1 IN H: 5.5 IN, W: 4.5 IN