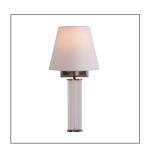

## **ECKART SCONCE**

JAY JEFFERS

DJ49002-628 H: 18 IN, W: 9 IN, D: 8.5 IN Pewter Contract Suitable As Is There is strength in simplicity. The clear glass rods are capped in pewter with a matching pewter shade. This sexy sconce is perfect for any bathroom or hallway. A piece of jewelry for your walls.