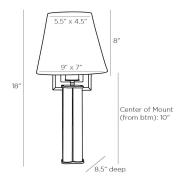

## **ECKART SCONCE**

JAY JEFFERS

DJ49002-628 H: 18 IN, W: 9 IN, D: 8.5 IN Pewter Contract Suitable As Is There is strength in simplicity. The clear glass rods are capped in pewter with a matching pewter shade. This sexy sconce is perfect for any bathroom or hallway. A piece of jewelry for your walls.

## <u>APPEARANCE</u>

Pewter

Material Cotton, Glass, Iron, Linen Finish Clear, Off-White, Pewter

Top Coat/Sealant true

DIMENSIONS

Center Of Mount From 10 IN

Btm

Shade Top: 4.5 IN, Top: 5.5 IN, D: 7 IN, W: 9

IN, Side: 8 IN

Backplate H: 6 IN, W: 5 IN, D: 1 IN

Mount H: 5.5 IN, W: 4.5 IN