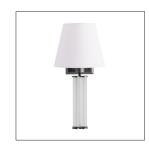

## **ECKART SCONCE**

JAY JEFFERS

DJ49002-628 H: 18 IN, W: 9 IN, D: 8.5 IN Pewter Contract Suitable As Is There is strength in simplicity. The clear glass rods are capped in pewter with a matching pewter shade. This sexy sconce is perfect for any bathroom or hallway. A piece of jewelry for your walls.