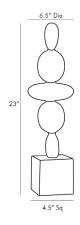

## EDDIE SCULPTURE

9233 H: 23 IN, Dia: 6.50 IN Charcoal Contract Suitable As Is

APPEARANCE

MaterialMarble, ResinFinishWhiteFinish Will VarytrueTop Coat/Sealantfalse

DIMENSIONS

Foot Print W: 4.5 IN, D: 4.5 IN

Just as sound waves undulate so does the unconventional silhouette of this idiosyncratic sculpture. With a profile that defies expectations this resin piece showcases a unique form in a charcoal finish with a gritty texture that increases and the n decreases in size before reaching a square white marble base. A visual work of art for any space it occupies. finish will vary.