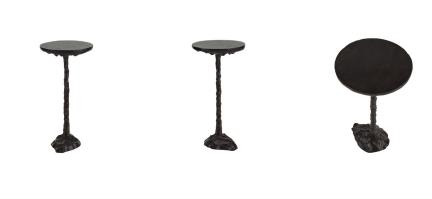

# EDGEMONT DRINK TABLE

Contract Recommendations: Adding a lacquer coating provides additional protection

The simple form of our drink table is enhanced with an irregular cast aluminum texture. Inspired by a Giacometti sculpture, this functional art piece's bronze finish and rough-hewn base add a modernist accent to any space. Finish will vary.

### APPEARANCE

Material Aluminum
Material Type Cast
Finish Will Vary true
Top Coat/Sealant true