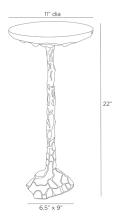

# EDGEMONT DRINK TABLE

Contract Recommendations: Adding a lacquer coating provides additional protection

The simple form of our drink table is enhanced with an irregular cast aluminum texture. Inspired by a Giacometti sculpture, this functional art piece's bronze finish and rough-hewn base add a modernist accent to any space. Finish will vary.

#### DIMENSIONS

 Foot Print
 W: 6.5 IN, D: 9 IN

 Leg
 H: 17.5 IN, Dia: 1.50

 Table Top
 H: 2.5 IN, Dia: 11.00 IN

Bevel Yes
Bevel Size 1"
Clearance 20.5"
Diagonal Dimension 23.5 IN