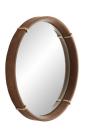

## EDMUND MIRROR

4846

Dia: 30.00 IN, D: 3.5 IN Brown Leather Contract Suitable As Is The simple sphere design of this brown leather-wrapped mirror delivers a rustic aesthetic to a wall space. Solid antique brass pieces cuff the natural frame which surrounds beveled glass recalling the artistry of vintage watch bands. Opulent yet austere this mirror delivers a classic and masculine appeal to any room. Features a security cleat attachment. finish will vary.