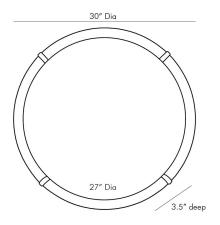

## EDMUND MIRROR

4846

Dia: 30.00 IN, D: 3.5 IN Brown Leather Contract Suitable As Is The simple sphere design of this brown leather-wrapped mirror delivers a rustic aesthetic to a wall space. Solid antique brass pieces cuff the natural frame which surrounds beveled glass recalling the artistry of vintage watch bands. Opulent yet austere this mirror delivers a classic and masculine appeal to any room. Features a security cleat attachment. finish will vary.

## DIMENSIONS

Mirror Size Dia: 27.00 IN