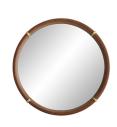

## EDMUND MIRROR

4846

Dia: 30.00 IN, D: 3.5 IN Brown Leather Contract Suitable As Is The simple sphere design of this brown leather-wrapped mirror delivers a rustic aesthetic to a wall space. Solid antique brass pieces cuff the natural frame which surrounds beveled glass recalling the artistry of vintage watch bands. Opulent yet austere this mirror delivers a classic and masculine appeal to any room. Features a security cleat attachment. finish will vary.