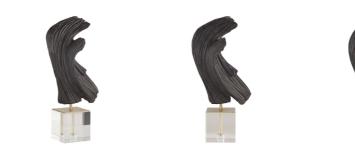

## EDRIS SCULPTURE

ASC20 H: 21 IN, W: 7.5 IN, D: 6 IN, Ebony Contract Suitable As Is

A sinuous resin form of ebony faux wood is cast to resemble natural driftwood. Designed with a swooping form that reflects movement, this eye-catching accent for the table is mounted on an antique brass steel plate resting upon a crystal-clear base.