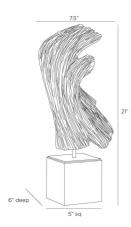

## EDRIS SCULPTURE

ASC20 H: 21 IN, W: 7.5 IN, D: 6 IN, Ebony Contract Suitable As Is

A sinuous resin form of ebony faux wood is cast to resemble natural driftwood. Designed with a swooping form that reflects movement, this eye-catching accent for the table is mounted on an antique brass steel plate resting upon a crystal-clear base.

## APPEARENCE

Material Finish Top Coat/Sealant

**DIMENSIONS** 

Foot Print

W: 5 IN, D: 5 IN

Yes

Resin, Steel, Crystal

Ebony, Antique Brass, Clear