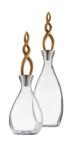

## ELIXIR DECANTERS, SET OF 2

ARI12

Smoke Luster Contract Suitable As Is A pair of smoke-luster glass decanters is a dynamic addition to any tabletop tableau. Jewelry-inspired vintage brass stoppers twist and spiral upwards, mimicking a calming plume of smoke from burning incense.