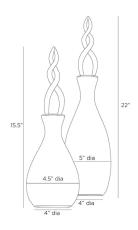

<u>APPEARANCE</u>

Material Brass, Glass
Material Type Luster
Finish Vintage Brass

Top Coat/Sealant true

DIMENSIONS

1.5

Foot Print Large W: 4 IN, Dia: 4.00 IN, D: 4 IN
Foot Print Small W: 4 IN, Dia: 4.00 IN, D: 4 IN

Large Set Opening 1.50 Small Set Opening 1.50 SHIPPING

Product Weight 2.2 LBS
Gross Weight 1 15.5 LBS

Shipping Box 1 H: 14.63 IN, L: 13.38 IN, W: 15.5 IN

ADDITIONAL INFO

Features Food Safe

CONTRACT

Contract Suitable true