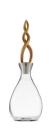

## ELIXIR DECANTERS, SET OF 2

ARI12

Smoke Luster Contract Suitable As Is A pair of smoke-luster glass decanters is a dynamic addition to any tabletop tableau. Jewelry-inspired vintage brass stoppers twist and spiral upwards, mimicking a calming plume of smoke from burning incense.