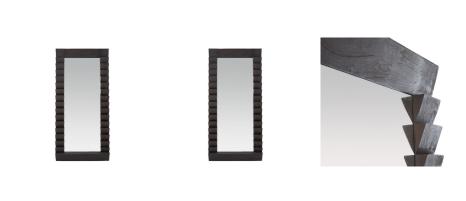

#### ELKINS FLOOR MIRROR

A sawtooth frame of laminated ebony mango wood offers an industrial yet rustic influence. Accented with exaggerated zigzag details, this rectangular mirror's strong, textured finish lends a superpowered effect to any interior. Designed to be hung vertically, horizontally, or angled on the floor, it is secured with a cleat attachment at the back. Finish will vary.

# <u>APPEARA</u>NCE

Material Mango Wood, Mirror

Finish Plain
Finish Will Vary true
Top Coat/Sealant false