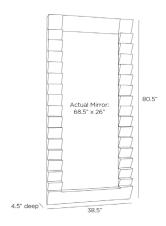

#### ELKINS FLOOR MIRROR

A sawtooth frame of laminated ebony mango wood offers an industrial yet rustic influence. Accented with exaggerated zigzag details, this rectangular mirror's strong, textured finish lends a superpowered effect to any interior. Designed to be hung vertically, horizontally, or angled on the floor, it is secured with a cleat attachment at the back. Finish will vary.

### DIMENSIONS

Mirror Size H: 68.5 IN, W: 26 IN