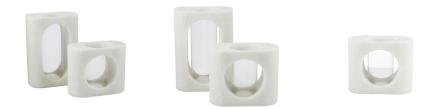

## EMILIE VASES, SET OF 2

AVC10

lvory Contract Suitable As Is We finished our contemporary vases with elemental cutouts. Designed of ivory ricestone composite with clear glass centers to display the stems and blooms of your favorite bouquet. Finish will vary.