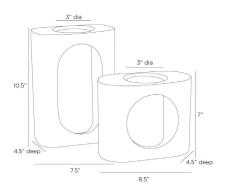

## EMILIE VASES, SET OF 2

AVC10

lvory Contract Suitable As Is We finished our contemporary vases with elemental cutouts. Designed of ivory ricestone composite with clear glass centers to display the stems and blooms of your favorite bouquet. Finish will vary.

## DIMENSIONS

Foot Print Large Foot Print Small Large Set Opening Small Set Opening Glass, Ricestone Composite Clear true true

3.00 W: 7.5 IN, D: 4.5 IN W: 8.5 IN, D: 4.5 IN 3.50 3.50 <u>SHIPPING</u> Product Weigh

Product Weight Gross Weight 1 Shipping Box 1 19.6 LBS 30 LBS H: 14.75 IN, L: 12.6 IN, W: 14.75 IN

ADDITIONAL INFO Features

Water Tight

CONTRACT Contract Suitable

true