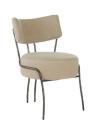

# ENID CHAIR

Flowing lines and textural details elevate an armless chair of natural iron and oatmeal linen. The Enid's airy organic form is juxtaposed with a barrel seat and curved backrest, all in a soothing palette to please the eye. A stylish back clasp detail with added handles allows you to float this style at any point in a room. Finish will vary.