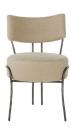

# ENID CHAIR

Flowing lines and textural details elevate an armless chair of natural iron and oatmeal linen. The Enid's airy organic form is juxtaposed with a barrel seat and curved backrest, all in a soothing palette to please the eye. A stylish back clasp detail with added handles allows you to float this style at any point in a room. Finish will vary.