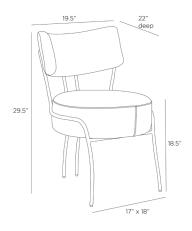

## DIMENSIONS

Foot Print W: 17 IN, D: 18 IN

Leg Dia: 1.00

Seat Back H: 11.5 IN, W: 18.5, D: 2

Seat Dia: 19.00 IN
Seat Height 18.5 IN
Clearance 11.5"
Diagonal Dimension 37 IN
Seat Cushion Thickness 6 IN