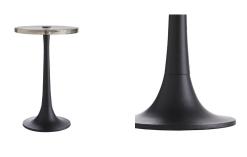

## APPEARANCE

Material Glass, Iron Material Type Cast

Finish Clear, Natural Iron

Finish Will Vary true Top Coat/Sealant false

DIMENSIONS

Foot Print Dia: 12.00 IN

Table Top H: 1 IN, Dia: 14.00 IN

A timeless silhouette sets the stage for this all-occasion accent table. A thick clear cast glass top showcases an artisanal texture that offers an organic feel—a technique used since the Egyptian period. A modern tulip iron base penetrates and suspends the glass to offer a more contemporary take on traditional pedestal-style tables. A great addition to modern spaces both large and small.