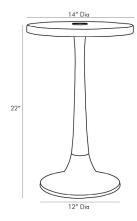

## APPEARANCE

Material Glass, Iron Material Type Cast

Finish Clear, Natural Iron

Finish Will Vary true Top Coat/Sealant false

DIMENSIONS

Foot Print Dia: 12.00 IN

Table Top H: 1 IN, Dia: 14.00 IN

A timeless silhouette sets the stage for this all-occasion accent table. A thick clear cast glass top showcases an artisanal texture that offers an organic feel—a technique used since the Egyptian period. A modern tulip iron base penetrates and suspends the glass to offer a more contemporary take on traditional pedestal-style tables. A great addition to modern spaces both large and small.