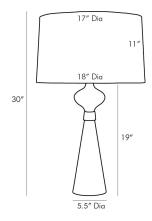

## APPEARANCE

Material Aluminum, Cotton

Finish Antique Brass, Bronze, Off-White

Top Coat/Sealant false

Finial Description 1" Brass Sphere- packed with

DIMENSIONS

Shade Top: 17.00 IN, Dia: 18.00 IN, Side: 11 IN

Body H: 19 IN, Dia: 5.50 IN

Foot Print Dia: 6.00 IN Harp 9.5" IN

WIRING

Rating Indoor Only
Tilt Test 10 Degrees - AU

Cord 10 FT, Clear/Silver, SPT-2
Socket 1, Black, Type A- E26, 3-Way
Switch 3-Way Rotary, At Socket