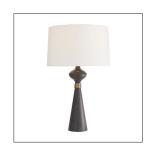

## EVETTE LAMP

With clean lines and spherical curves this debonair table lamp draws inspiration from vintage empire waist dresses. Its aluminum foundation features a bold bronze finish with a contrasting antique brass band that cinches its top and accentuates itsflourishing form. Its versatile aesthetic allows the piece to function alongside existing decor in various settings. Topped with an off-white cotton drum shade with off-white cotton lin-

## APPEARANCE

Material Aluminum, Cotton

Finish Antique Brass, Bronze, Off-White

Top Coat/Sealant false

Finial Description 1" Brass Sphere- packed with

DIMENSIONS

Shade Top: 17.00 IN, Dia: 18.00 IN, Side: 11 IN