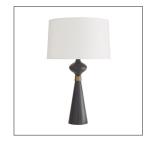

## EVETTE LAMP

With clean lines and spherical curves this debonair table lamp draws inspiration from vintage empire waist dresses. Its aluminum foundation features a bold bronze finish with a contrasting antique brass band that cinches its top and accentuates itsflourishing form. Its versatile aesthetic allows the piece to function alongside existing decor in various settings. Topped with an off-white cotton drum shade with off-white cotton lin-

## APPEARANCE

Material Aluminum, Cotton

Finish Antique Brass, Bronze, Off-White

Top Coat/Sealant false

Finial Description 1" Brass Sphere- packed with

DIMENSIONS

Shade Top: 17.00 IN, Dia: 18.00 IN, Side: 11 IN