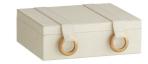

# FACCI BOX

ARI21 H: 4 IN, W: 11 IN, D: 9.5 IN, Ivory Contract Suitable As Is This equestrian keepsake box possesses a tailored balance of masculine and feminine styles. Made of ivory leather with a sumptuous suede interior, it features a hinged lid and is accented with double harness straps finished with antique brass pulls. Finish will vary.

#### **APPEARANCE**

Material Leather, Brass, Suede Finish Ivory, Antique Brass

Finish Will Vary Yes
Top Coat/Sealant Yes