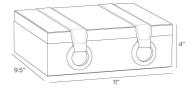

# FACCI BOX

ARI21 H: 4 IN, W: 11 IN, D: 9.5 IN, Ivory Contract Suitable As Is This equestrian keepsake box possesses a tailored balance of masculine and feminine styles. Made of ivory leather with a sumptuous suede interior, it features a hinged lid and is accented with double harness straps finished with antique brass pulls. Finish will vary.

#### **DIMENSIONS**

Foot Print W: 11 IN, D: 9.5 IN