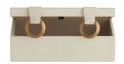

# FACCI BOX

ARI21 H: 4 IN, W: 11 IN, D: 9.5 IN, Ivory Contract Suitable As Is This equestrian keepsake box possesses a tailored balance of masculine and feminine styles. Made of ivory leather with a sumptuous suede interior, it features a hinged lid and is accented with double harness straps finished with antique brass pulls. Finish will vary.

#### **APPEARANCE**

Material Leather, Brass, Suede Finish Ivory, Antique Brass

Finish Will Vary Yes
Top Coat/Sealant Yes