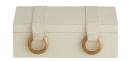

# FACCI BOX

ARI21 H: 4 IN, W: 11 IN, D: 9.5 IN, Ivory Contract Suitable As Is This equestrian keepsake box possesses a tailored balance of masculine and feminine styles. Made of ivory leather with a sumptuous suede interior, it features a hinged lid and is accented with double harness straps finished with antique brass pulls. Finish will vary.

#### **APPEARANCE**

Material Leather, Brass, Suede Finish Ivory, Antique Brass

Finish Will Vary Yes
Top Coat/Sealant Yes