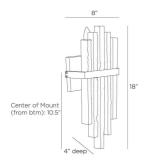

# FAIRFAX SCONCE

DWC59 H: 18 IN, W: 8 IN, D: 4 IN, White

With a silhouette inspired by the ranks of a pipe organ, echoing forms of white chiseled alabaster are mounted on a rectangular backplate of English bronzeplated iron. The raw chiseled edges of each unique piece of stone highlight the character of Fairfax's materials. Damp-rated, although limited covered outdoor areas may affect finish. Finish will vary.

#### **DIMENSIONS**

Backplate H: 5 IN, W: 7 IN, D: 1 IN Mount

Center Of Mount From

Btm Height

H: 4.5 IN, W: 6.5 IN

10.5 in