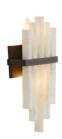

# FAIRFAX SCONCE

DWC59 H: 18 IN, W: 8 IN, D: 4 IN, White

With a silhouette inspired by the ranks of a pipe organ, echoing forms of white chiseled alabaster are mounted on a rectangular backplate of English bronzeplated iron. The raw chiseled edges of each unique piece of stone highlight the character of Fairfax's materials. Damp-rated, although limited covered outdoor areas may affect finish. Finish will vary.

## **APPEARANCE**

Material Alabaster, Iron Material Type Chiseled

Finish White, English Bronze

Finish Will Vary Yes Top Coat/Sealant Yes