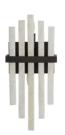

# FAIRFAX SCONCE

DWC59 H: 18 IN, W: 8 IN, D: 4 IN, White

With a silhouette inspired by the ranks of a pipe organ, echoing forms of white chiseled alabaster are mounted on a rectangular backplate of English bronzeplated iron. The raw chiseled edges of each unique piece of stone highlight the character of Fairfax's materials. Damp-rated, although limited covered outdoor areas may affect finish. Finish will vary.

## **APPEARANCE**

Material Alabaster, Iron Material Type Chiseled

Finish White, English Bronze

Finish Will Vary Yes Top Coat/Sealant Yes