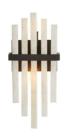

# FAIRFAX SCONCE

DWC59 H: 18 IN, W: 8 IN, D: 4 IN, White

With a silhouette inspired by the ranks of a pipe organ, echoing forms of white chiseled alabaster are mounted on a rectangular backplate of English bronzeplated iron. The raw chiseled edges of each unique piece of stone highlight the character of Fairfax's materials. Damp-rated, although limited covered outdoor areas may affect finish. Finish will vary.

## **APPEARANCE**

Material Alabaster, Iron Material Type Chiseled

Finish White, English Bronze

Finish Will Vary Yes Top Coat/Sealant Yes