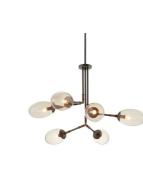

# **FALCON CHANDELIER**

DLC28 H: 31.5 IN, Dia: 41.00 IN Smoke Our industrial-inspired style of English bronze-plated iron is accented with wrapped cognac leather for a tactile finish. Mounted on a slim iron pipe, each fixed branch is punctuated with a smoke glass globe, dispersing light in different directions to fully illuminate a space. Damp-rated, although limited covered outdoor areas may affect finish. Finish will vary.

### **APPEARANCE**

Material Glass, Iron, Leather
Smoke, English Bronze,
Finish

Cognac

Finish Will Vary Yes
Top Coat/Sealant Yes