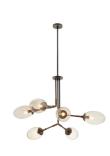

# **FALCON CHANDELIER**

DLC28 H: 31.5 IN, Dia: 41.00 IN Smoke Our industrial-inspired style of English bronze-plated iron is accented with wrapped cognac leather for a tactile finish. Mounted on a slim iron pipe, each fixed branch is punctuated with a smoke glass globe, dispersing light in different directions to fully illuminate a space. Damp-rated, although limited covered outdoor areas may affect finish. Finish will vary.

### **APPEARANCE**

Material Glass, Iron, Leather
Smoke, English Bronze,
Finish

Cognac

Finish Will Vary Yes
Top Coat/Sealant Yes