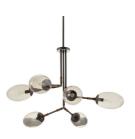

# **FALCON CHANDELIER**

DLC28 H: 31.5 IN, Dia: 41.00 IN Smoke Our industrial-inspired style of English bronze-plated iron is accented with wrapped cognac leather for a tactile finish. Mounted on a slim iron pipe, each fixed branch is punctuated with a smoke glass globe, dispersing light in different directions to fully illuminate a space. Damp-rated, although limited covered outdoor areas may affect finish. Finish will vary.

### **APPEARANCE**

Material Glass, Iron, Leather
Smoke, English Bronze,
Finish

Cognac

Finish Will Vary Yes
Top Coat/Sealant Yes