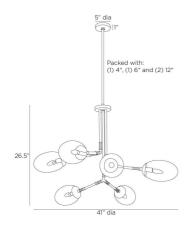

# **FALCON CHANDELIER**

DLC28 H: 31.5 IN, Dia: 41.00 IN Smoke Our industrial-inspired style of English bronze-plated iron is accented with wrapped cognac leather for a tactile finish. Mounted on a slim iron pipe, each fixed branch is punctuated with a smoke glass globe, dispersing light in different directions to fully illuminate a space. Damp-rated, although limited covered outdoor areas may affect finish. Finish will vary.

### **DIMENSIONS**

Canopy H: 1 IN, Dia: 5.00 IN
Chandelier H: 26.5 IN, Dia: 41.00 IN

Minimum Hanging H: 31.5 IN Max Hanging Height 61.5 in

### REPLACEMENT PARTS

Replacement Part 1 PIPE-514

Replacement Part 1 Dim (1) 4", (1) 6" and (1) 12"