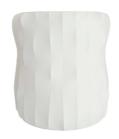

# **FAMOSO SCONCE**

Contract Suitable As Is

Faux ivory vellum is stretched over a ribbed framework of antique brass-plated steel to form a curvaceous sconce. The simple yet gestural form allows illumination to take center stage. Damp-rated, although limited covered outdoor areas may affect finish. Finish will vary.

### **APPEARANCE**

Ivory

Material Faux Vellum, Steel Finish Ivory, Antique Brass

Finish Will Vary Yes
Top Coat/Sealant Yes