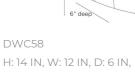

### **DIMENSIONS**

Backplate H: 9 IN, W: 4.5 IN, D: 0.5 IN

Mount Dia: 4.00 IN

Center Of Mount From

6.5 in Btm Height