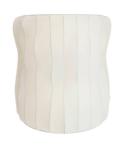

# **FAMOSO SCONCE**

Contract Suitable As Is

Faux ivory vellum is stretched over a ribbed framework of antique brass-plated steel to form a curvaceous sconce. The simple yet gestural form allows illumination to take center stage. Damp-rated, although limited covered outdoor areas may affect finish. Finish will vary.

### **APPEARANCE**

Ivory

Material Faux Vellum, Steel Finish Ivory, Antique Brass

Finish Will Vary Yes
Top Coat/Sealant Yes