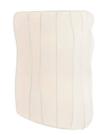

# **FAMOSO SCONCE**

Contract Suitable As Is

Faux ivory vellum is stretched over a ribbed framework of antique brass-plated steel to form a curvaceous sconce. The simple yet gestural form allows illumination to take center stage. Damp-rated, although limited covered outdoor areas may affect finish. Finish will vary.

### **APPEARANCE**

Ivory

Material Faux Vellum, Steel Finish Ivory, Antique Brass

Finish Will Vary Yes
Top Coat/Sealant Yes