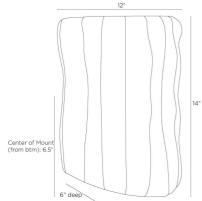

### **DIMENSIONS**

Backplate H: 9 IN, W: 4.5 IN, D: 0.5 IN

Mount Dia: 4.00 IN

Center Of Mount From

6.5 in Btm Height