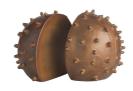

## **FENWICK BOOKENDS**

ATI06 H: 8.5 IN, W: 8.5 IN, D: 4.5 IN, Dark Antique Brass Contract Suitable As Is The rounded silhouette of the puffer fish gives our Fenwick bookends their textural form. Cast of aluminum and plated in dark antique brass, this marine-life-influenced set recalls a found object or ancient relic. Stage them on a bookshelf or style them as sculptures. Finish will vary.