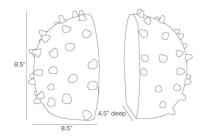

## **FENWICK BOOKENDS**

ATI06 H: 8.5 IN, W: 8.5 IN, D: 4.5 IN, Dark Antique Brass Contract Suitable As Is The rounded silhouette of the puffer fish gives our Fenwick bookends their textural form. Cast of aluminum and plated in dark antique brass, this marine-life-influenced set recalls a found object or ancient relic. Stage them on a bookshelf or style them as sculptures. Finish will vary.

## **APPEARANCE**

Material Aluminum Material Type Cast

Finish Dark Antique Brass

Finish Will Vary Yes
Top Coat/Sealant Yes

DIMENSIONS

Foot Print W: 5 IN, D: 3 IN