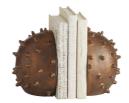

## **FENWICK BOOKENDS**

ATI06 H: 8.5 IN, W: 8.5 IN, D: 4.5 IN, Dark Antique Brass Contract Suitable As Is The rounded silhouette of the puffer fish gives our Fenwick bookends their textural form. Cast of aluminum and plated in dark antique brass, this marine-life-influenced set recalls a found object or ancient relic. Stage them on a bookshelf or style them as sculptures. Finish will vary.