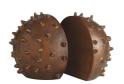

## **FENWICK BOOKENDS**

ATI06 H: 8.5 IN, W: 8.5 IN, D: 4.5 IN, Dark Antique Brass Contract Suitable As Is The rounded silhouette of the puffer fish gives our Fenwick bookends their textural form. Cast of aluminum and plated in dark antique brass, this marine-life-influenced set recalls a found object or ancient relic. Stage them on a bookshelf or style them as sculptures. Finish will vary.