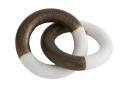

## FINNIAN SCULPTURE

4803 H: 3 IN, W: 10 IN, D: 7 IN White Contract Suitable As Is

Artistic dualism is realized in this sculpture of simple geometrics. Handformed white marble is complemented by brass clad in an antique bronze finish uniting to create an interlocking design. This unique and expressive form is a multi-dimensional work of art for an entryway table or a living room console. Marble and clad may vary.

## APPEARANCE

Material Brass Clad, Marble Finish Antique Bronze Finish Will Vary true

Top Coat/Sealant false