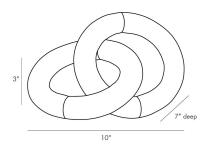

## FINNIAN SCULPTURE

4803 H: 3 IN, W: 10 IN, D: 7 IN White Contract Suitable As Is

Artistic dualism is realized in this sculpture of simple geometrics. Handformed white marble is complemented by brass clad in an antique bronze finish uniting to create an interlocking design. This unique and expressive form is a multi-dimensional work of art for an entryway table or a living room console. Marble and clad may vary.