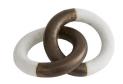

## FINNIAN SCULPTURE

4803 H: 3 IN, W: 10 IN, D: 7 IN White Contract Suitable As Is

Artistic dualism is realized in this sculpture of simple geometrics. Handformed white marble is complemented by brass clad in an antique bronze finish uniting to create an interlocking design. This unique and expressive form is a multi-dimensional work of art for an entryway table or a living room console. Marble and clad may vary.

## APPEARANCE

Material Brass Clad, Marble Finish Antique Bronze Finish Will Vary true

Top Coat/Sealant false