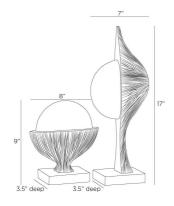

#### **DIMENSIONS**

Foot Print Large W: 7 IN, D: 3.5 IN W: 8 IN, D: 3.5 IN

Overall Large H: 17 IN, W: 7 IN, D: 3.5 IN
Overall Small H: 9 IN, W: 8 IN, D: 3.5 IN