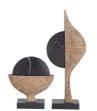

# FLOJO SCULPTURES, SET OF 2

ASC27

Black

Black marble discs peek out from textural "pods" of ash-brown resin to resemble peas emerging from their shells. Each modernist inspired sculpture is anchored by a sturdy base of black marble. Finish will vary.

### **APPEARANCE**

Material Marble, Resin
Finish Black, Ash Brown

Finish Will Vary Yes
Top Coat/Sealant Yes