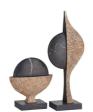

# FLOJO SCULPTURES, SET OF 2

ASC27

Black

Black marble discs peek out from textural "pods" of ash-brown resin to resemble peas emerging from their shells. Each modernist inspired sculpture is anchored by a sturdy base of black marble. Finish will vary.

### **APPEARANCE**

Material Marble, Resin
Finish Black, Ash Brown

Finish Will Vary Yes
Top Coat/Sealant Yes