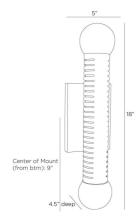

## **APPEARANCE**

Material Crystal, Steel

Finish Smoke, English Bronze

Top Coat/Sealant Yes

**DIMENSIONS** 

Backplate

Dia: 4.00 IN Crystal Mount H: 6.5 IN, W: 4.5 IN

Center Of Mount From

Btm Height

H: 7 IN, W: 5 IN, D: 1 IN

**WIRING** 

Rating Damp

Cord 0.5 FT, Black/White, SVT

Socket 2, Type B - E12

Maximum Watt 40 110-120 V Voltage

COMPLIANCY