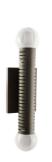

## FLUME SCONCE

Our English bronze-plated steel sconce with a pair of smoke crystal ball has a handsome machined look that is even more eye-catching when paired or tripled. Its balance of linear and round elements lends an architectural presence to a hallway or corridor, while slotted perforations allow for an enchanting bleed of light. Damp-rated, although limited covered outdoor areas may affect finish.