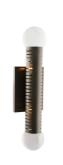

## FLUME SCONCE

Our English bronze-plated steel sconce with a pair of smoke crystal ball has a handsome machined look that is even more eye-catching when paired or tripled. Its balance of linear and round elements lends an architectural presence to a hallway or corridor, while slotted perforations allow for an enchanting bleed of light. Damp-rated, although limited covered outdoor areas may affect finish.