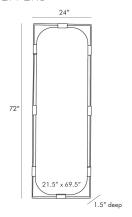

## FRANKIE FLOOR MIRROR

JAY JEFFERS

DJ2056 H: 72 IN, W: 24 IN, D: 1.5 IN Black Nickel Contract Suitable As Is Designed by Jay Jeffers the Frankie Floor Mirror serves up major style and versatility. A master of illusion Frankie features a rounded beveled plain mirror inside a rectangular black nickel frame with polished brass accents. Features a security cleat.

#### APPEARANCE

Material Brass, Mirror, Stainless Steel

Material Type Beveled

Finish Black Nickel, Plain, Polished Brass

Finish Will Vary true
Top Coat/Sealant false

DIMENSIONS

Mirror Size H: 69.5 IN, W: 21.5 IN