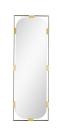

## FRANKIE FLOOR MIRROR

JAY JEFFERS

DJ2056 H: 72 IN, W: 24 IN, D: 1.5 IN Black Nickel Contract Suitable As Is Designed by Jay Jeffers the Frankie Floor Mirror serves up major style and versatility. A master of illusion Frankie features a rounded beveled plain mirror inside a rectangular black nickel frame with polished brass accents. Features a security cleat.