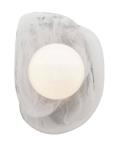

## FREENEY SCONCE

DWC57 H: 13.5 IN, W: 10 IN, D: 6 IN, Opal Contract Suitable As Is

Mimicking a pearl inside an oyster's shell, an opal glass orb is mounted to a handblown swirl glass fixture and secured to a brass-plated iron backplate, this jewel-like light can be hung in any direction. Damp-rated, although limited covered outdoor areas may affect finish.