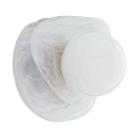

## FREENEY SCONCE

DWC57 H: 13.5 IN, W: 10 IN, D: 6 IN, Opal Contract Suitable As Is

Mimicking a pearl inside an oyster's shell, an opal glass orb is mounted to a handblown swirl glass fixture and secured to a brass-plated iron backplate, this jewel-like light can be hung in any direction. Damp-rated, although limited covered outdoor areas may affect finish.