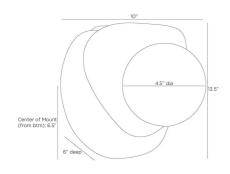

## FREENEY SCONCE

DWC57 H: 13.5 IN, W: 10 IN, D: 6 IN, Opal Contract Suitable As Is

Mimicking a pearl inside an oyster's shell, an opal glass orb is mounted to a handblown swirl glass fixture and secured to a brass-plated iron backplate, this jewel-like light can be hung in any direction. Damp-rated, although limited covered outdoor areas may affect finish.

## **APPEARANCE**

Material Glass, Iron

Finish Opal, Swirl, Antique Brass

Top Coat/Sealant Yes

**DIMENSIONS** 

Backplate Globe Dia: 4.50 IN Mount Dia: 4.00 IN

Center Of Mount From

Btm Height

D: 1 IN, Dia: 5.00 IN

6.5 in

**WIRING** 

Rating Damp

Cord 0.5 FT, Black/White, SVT

Socket 1, Type B - E12

Maximum Watt 25 110-120 V Voltage