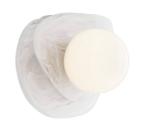

## FREENEY SCONCE

DWC57 H: 13.5 IN, W: 10 IN, D: 6 IN, Opal Contract Suitable As Is

Mimicking a pearl inside an oyster's shell, an opal glass orb is mounted to a handblown swirl glass fixture and secured to a brass-plated iron backplate, this jewel-like light can be hung in any direction. Damp-rated, although limited covered outdoor areas may affect finish.