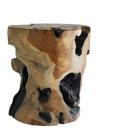

### DIMENSIONS

Foot Print

Dia: 16.00 IN

Teak root has been unearthed to create this awe-inspiring accent table. The organic form has been burned along its façade to highlight the naturally occurring depressions that appear throughout the piece. Each is one-of-a-kind allowing it to presenta "found object" feel. A natural choice for any style setting. Size and shape will vary.