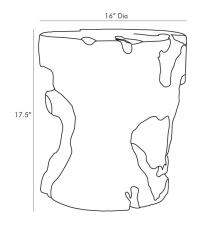

## FRICKE ACCENT TABLE

5588 H: 17.5 IN, Dia: 16.00 IN Natural Contract Recommendations: Adding a lacquer coating provides additional pro-

### DIMENSIONS

Foot Print

Dia: 16.00 IN

Teak root has been unearthed to create this awe-inspiring accent table. The organic form has been burned along its façade to highlight the naturally occurring depressions that appear throughout the piece. Each is one-of-a-kind allowing it to presenta "found object" feel. A natural choice for any style setting. Size and shape will vary.