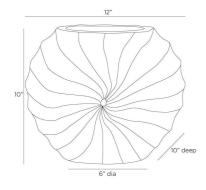

# **FULLBRIGHT VASE**

AVS09 H: 10 IN, W: 12 IN, D: 10 IN, Eggshell The rippled and rhythmic patterns of a Nautilus shell find a visual echo in a vase of eggshell-glazed terracotta. Each ridge of the hand-sculpted form spirals together to create a striking, contemplative piece. Finish will vary.

## **DIMENSIONS**

Foot Print Dia: 6.00 IN