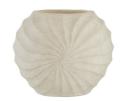

# **FULLBRIGHT VASE**

AVS09 H: 10 IN, W: 12 IN, D: 10 IN, Eggshell The rippled and rhythmic patterns of a Nautilus shell find a visual echo in a vase of eggshell-glazed terracotta. Each ridge of the hand-sculpted form spirals together to create a striking, contemplative piece. Finish will vary.