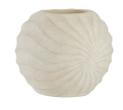

# **FULLBRIGHT VASE**

AVS09 H: 10 IN, W: 12 IN, D: 10 IN, Eggshell The rippled and rhythmic patterns of a Nautilus shell find a visual echo in a vase of eggshell-glazed terracotta. Each ridge of the hand-sculpted form spirals together to create a striking, contemplative piece. Finish will vary.